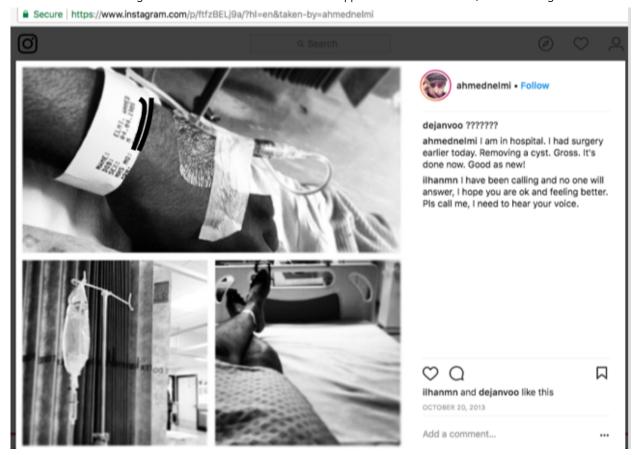

In short, he claimed to simply be a different Ahmed N. Elmi, who coincidentally happened to get photographed with Ilhan Omar at a London event.

As with Ilhan's self-published photos, this newly discovered post from Elmi's confirmed Instagram account contradicts his claim:

secured by

( Photo credit: Instagram account of "ahmednelmi")

On October 20, 2013, Elmi posted the above photos of himself in the hospital following minor surgery.

Clearly, his hospital intake bracelet identifies his date of birth to be April 4, 1985.