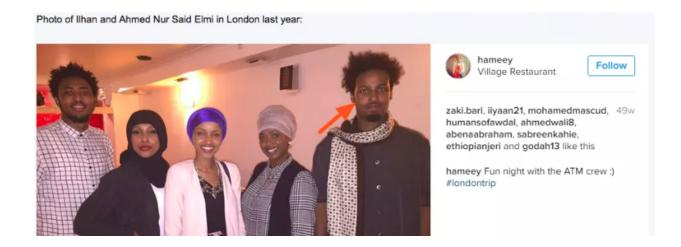

To reference just one example, the three immediately following photos were pivotal elements of the 2016 coverage. These pictures first appeared on Ilhan Omar's personal Instagram account in 2014 (her username at the time was "hameey"), and depict Ilhan visiting Ahmed Nur Said Elmi in London that year.

In contrast to Omar's attestation of zero contact since 2011, two of Omar's three selfpublished photos here actually appear to show *physical* contact some three years later:

secured by

(Photo credit: Powerline)

There are many other examples of consistent social media communication comments, likes — between the two since June 2011.

When confronted with the above pictures in 2016, UK resident Ahmed N. Elmi admitted to a reporter that he was indeed the scarved man in the three pictures. However, he also claimed to not know the name of the woman in the colorful head covering adjacent to him, and that she certainly was not his legal wife. He then gave the reporter a different birthdate for himself than the April 4, 1985, birthdate given for Ahmed Nur Said Elmi in Omar's divorce petition.