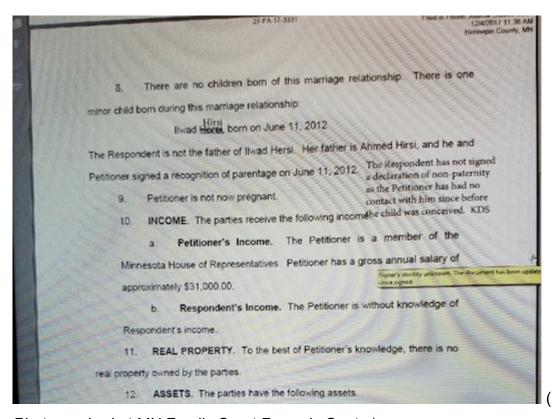

Another document from Omar's 2017 divorce proceedings suggests a more compelling, if speculative, motivation:

Photographed at MN Family Court Records Center)

The above document contains extraordinary information.

First, Ilhan attests that there are no children born "of" her marriage to Ahmed Elmi, but that one of her children was born "during" that marriage. A yellow box notes that the document "has been updated since signed," and an initialed note contains the update:

The Respondent [Ahmed Nur Said Elmi] has not signed a declaration of non-paternity as the Petitioner [Ilhan Omar] has had no contact with him since before the child was conceived.

secured by

h told the press that her 2009 marriage to Ahmed Elmi was essentially a us from her relationship with Ahmed Hirsi, the legal father of all three of her children. She claimed to have separated from Hirsi, then met and married Elmi, a relationship which failed permanently sometime around June 2011, and then rekindled with Hirsi and had a third child.