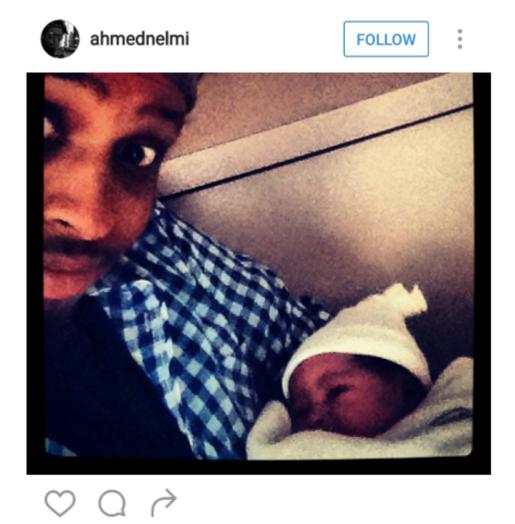

rosalinkelly, aerianamama, d\_ondo, sabrams2009, jenlthome

ahmednelmi Nieces, fresh out the vagina!

JUNE 12, 2012

( Photo credit:

#### AlphaNewsMN)

secured by

stagram post appeared on Ahmed Nur Said Elmi's account on June 12,

That's Elmi himself, holding baby Ilwad at the hospital. She was born the day before to his legal wife, Ilhan Omar. Who attested in court that she has had zero contact with Ahmed Elmi since before Ilwad was conceived, let alone born.

The silver lining for Elmi here is that he still likely has little reason to fear a process server greeting him in London with a paternity test.

Because he clearly calls his wife's child ... a niece?

For Rep. Ilhan Omar, everything about this Instagram post is a Code Red, and she's up for election in six days. PJ Media has emailed her campaign seeking comment multiple times since August 3, but has not yet received a response....